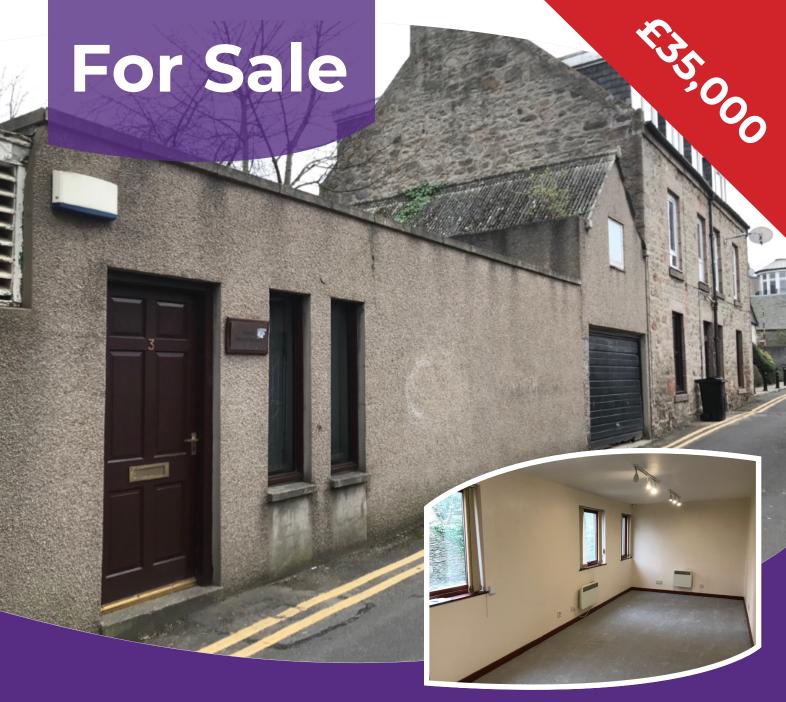

Small Self Contained West End Office Building

3 Thistle Lane Aberdeen AB10 1ST

20.05 sq.m (216 sq.ft)

Call 01224 572661 www.fgburnett.co.uk

## Description

The premises comprise a self contained office building of block construction rendered externally. Internally the property comprises entrance lobby, office and single WC.

## Price £35,000.