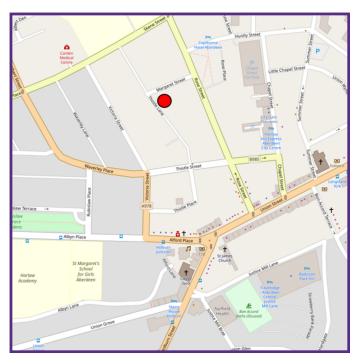

#### Location

3 Thistle Lane is located within the West End of Aberdeen City Centre and in close proximity to Skene Street. The popular Rose Street, Thistle Street and Chapel Street shopping district is also in close proximity.

Goad Digital Plans are for identification only and not to be scaled as a working drawing and are based upon Ordnance Survey Map with the permission of The Controller of Her Majesty's Stationery Office.

© Crown Copyright PU 100017316. No part of this plan may be entered into an electronic retrieval system without prior consent of the publisher.

33 Albyn Place, Aberdeen AB10 1YL T: 01224 572661 F: 01224 593496