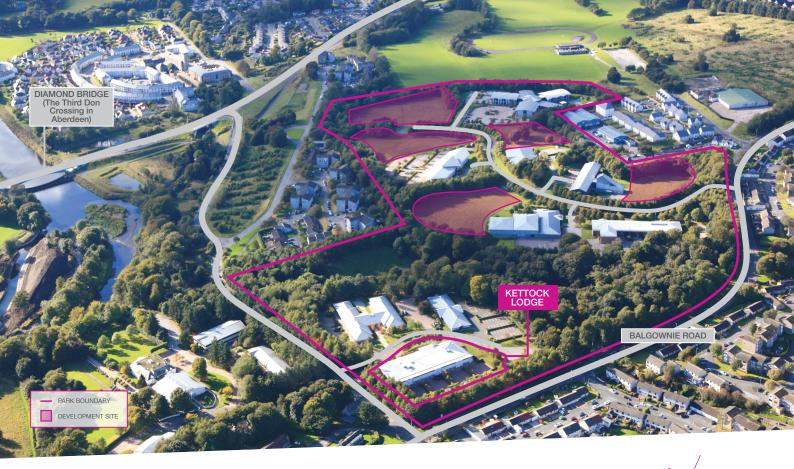

# Offices To Let Kettock Lodge

Campus 2, Balgownie Drive, Bridge of Don Aberdeen AB22 8GU

Flexible office suites Suites from 201.51 sq m (2,169 sq ft) up to 955.81 sq m (10,288 sq ft)

aberdeeninnovationpark.com