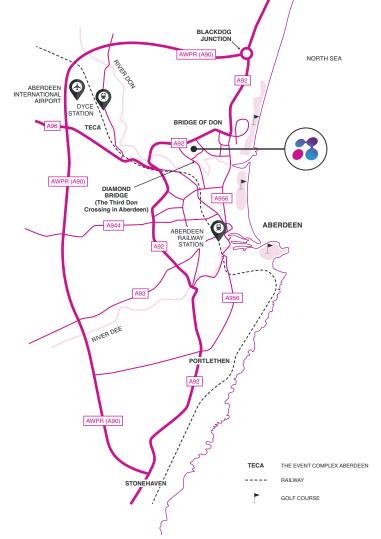

# Offices To Let Kettock Lodge

Campus 2, Balgownie Drive, Bridge of Don Aberdeen AB22 8GU

Flexible office suites Suites from 201.51 sq m (2,169 sq ft) up to 955.81 sq m (10,288 sq ft)

aberdeeninnovationpark.com